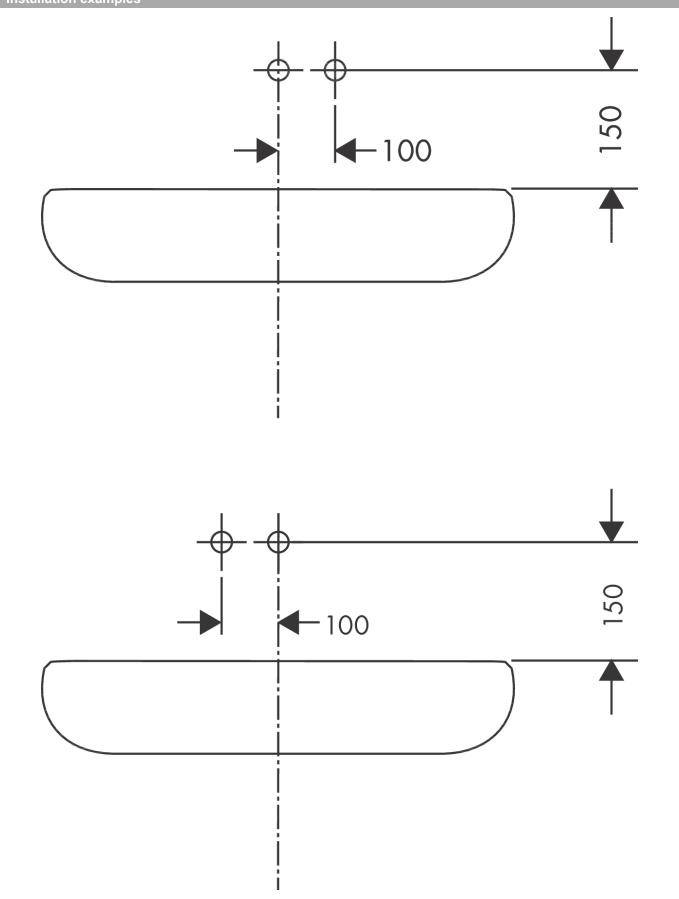

### AXOR Citterio E Single lever basin mixer for concealed installation wall-mounted with spout 221 mm and escutcheons Surfaces: Chrome Article Number: 36106000

Installation examples