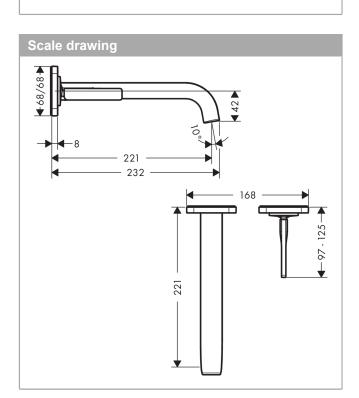

### AXOR Citterio E Single lever basin mixer for concealed installation wall-mounted with spout 221 mm and escutcheons Surfaces: Chrome Article Number: 36106000

Technology

ECO SMART

**Design awards** 

GERMAN

#### product features

- consists of: single lever basin mixer for concealed installation wall-mounted, waste set
- projection 221 mm
- · laminar spray
- · flow rate at 3 bar: 5 l/min
- · joystick ceramic cartridge
- · suitable for continuous flow water heaters
- non-closing waste set
- handle can be positioned on the right or left, depends on the basic set installation