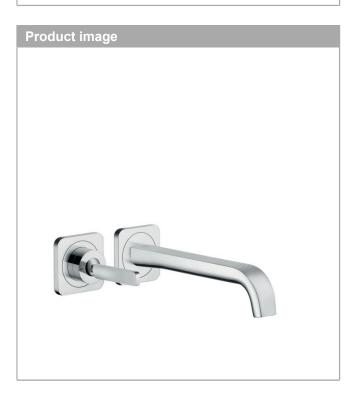

### AXOR Citterio E Single lever basin mixer for concealed installation wall-mounted with spout 221 mm and escutcheons Surfaces: Chrome Article Number: 36106000

Technology

ECO SMART

**Design awards** 

GERMAN

#### product features

- consists of: single lever basin mixer for concealed installation wall-mounted, waste set
- projection 221 mm
- · laminar spray
- · flow rate at 3 bar: 5 l/min
- · joystick ceramic cartridge
- · suitable for continuous flow water heaters
- non-closing waste set
- handle can be positioned on the right or left, depends on the basic set installation